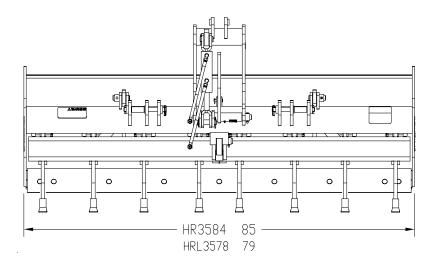

## MRL35, HRL35 & HR35 Series Retractable Box Scrapers

|                            | 19" Lowback                                                                         |                    | 24" Highback                     |
|----------------------------|-------------------------------------------------------------------------------------|--------------------|----------------------------------|
|                            | MRL3572                                                                             | HRL3578            | HR3584                           |
| Working Width              | 72"                                                                                 | 78"                | 84"                              |
| Capacity                   | 23 cu. ft.                                                                          | 26 cu. ft.         | 31 cu. ft.                       |
| Weight (Pounds)            | 931                                                                                 | 972                | 1117                             |
| Weight (with hydraulics)   | Not Applicable                                                                      | 981                | 1119                             |
| Number of Shanks           | 8                                                                                   | 8                  | 8                                |
| Shank Material             | 3/4" x 2 1/2" heat treated spring steel                                             |                    |                                  |
| Shank Penetration          | 3- positions (1", 3" & 5" below scraper end plates)                                 |                    |                                  |
| Shank Tip Construction     | Replaceable heat treated dimpled-on tips                                            |                    |                                  |
| Shank Beam                 | Pivots to lift shanks up; transport lock on shank tube                              |                    |                                  |
| Lift Mechanism             | Manual lever w/ spring assist                                                       | Hydraulic cylinder | Hydraulic cylinder               |
| Moldboard                  | Roll-Formed Moldboard -17"                                                          |                    | Roll-Formed Moldboard - 23"      |
| Side Panels                | 1/2" thick x 19" high x 30" deep                                                    |                    | 1/2" thick x 24" high x 30" deep |
| Depth of Bucket            | 28"                                                                                 |                    | 27 1/2"                          |
| Cutting Blades             | 2 ea. 1/2" x 6" high carbon, heat treated cutting edges; reversible and replaceable |                    |                                  |
| Maximum H.P. Rating        | 65 HP                                                                               |                    |                                  |
| 3-Point Hitch Construction | Harden bushings in upper and lower hitch points                                     |                    |                                  |
| 3-Point Hitch Type         | Category I & II                                                                     |                    |                                  |